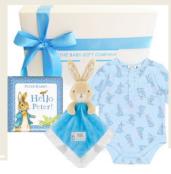

**Elegant Wrapping** 

Gifts are beautifully presented with protective fill and white tissue paper, encase in a keepsake gift box and topped with a satin bow.

Handwritten Cards with your own personalised message