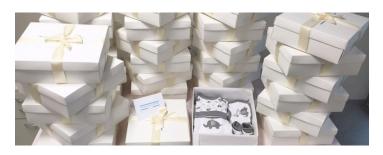

**Elegant Wrapping** 

Gifts are beautifully presented with protective fill and white tissue paper, encase in a keepsake gift box and topped with a satin bow.

Handwritten Cards with your own personalised message